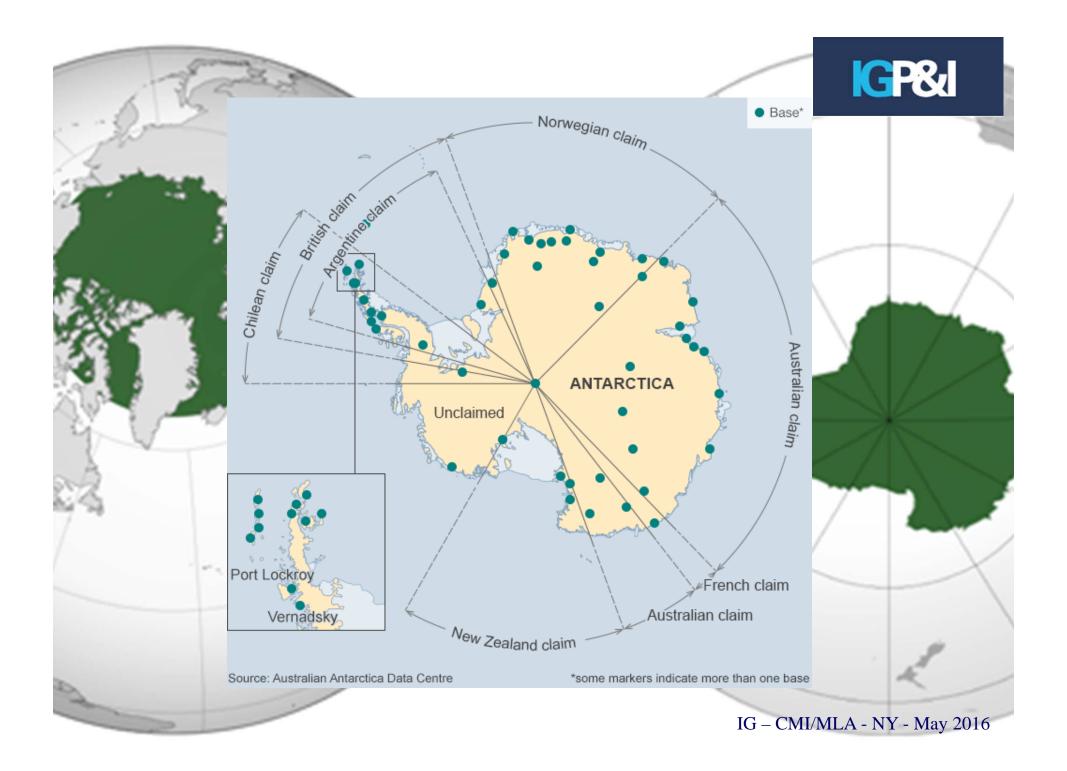

#### **Regulatory regime – The Antarctic Treaty**

- Adopted in 1959 and entered into force in 1961
- Established a mechanism for international co-operation to protect and preserve Antarctica
- "Antarctica shall be used for peaceful purposes only" (Art. 1)
- Territorial claims, but all new claims frozen under the Treaty
- No provisions relating to liability and compensation
- 53 States Parties
- 29 Consultative Parties & 24 non-Consultative Parties