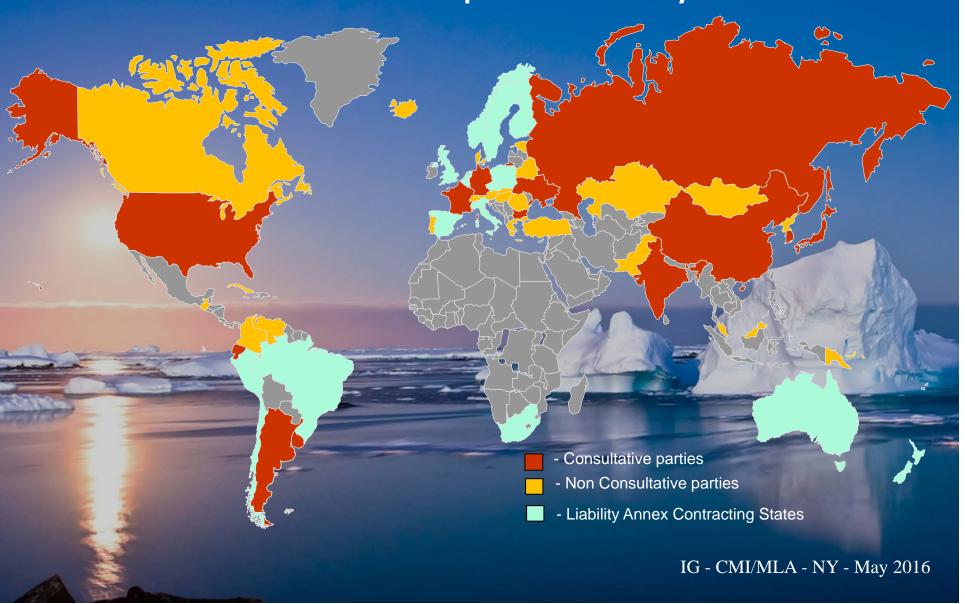

## **Consultative & Non-consultative parties to the Treaty:** - Consultative and Non consultative parties IG - CMI/MLA - NY - May 2016

# **Consultative & Non-consultative parties to the Treaty:** - Consultative parties - Non Consultative parties

IG - CMI/MLA - NY - May 2016