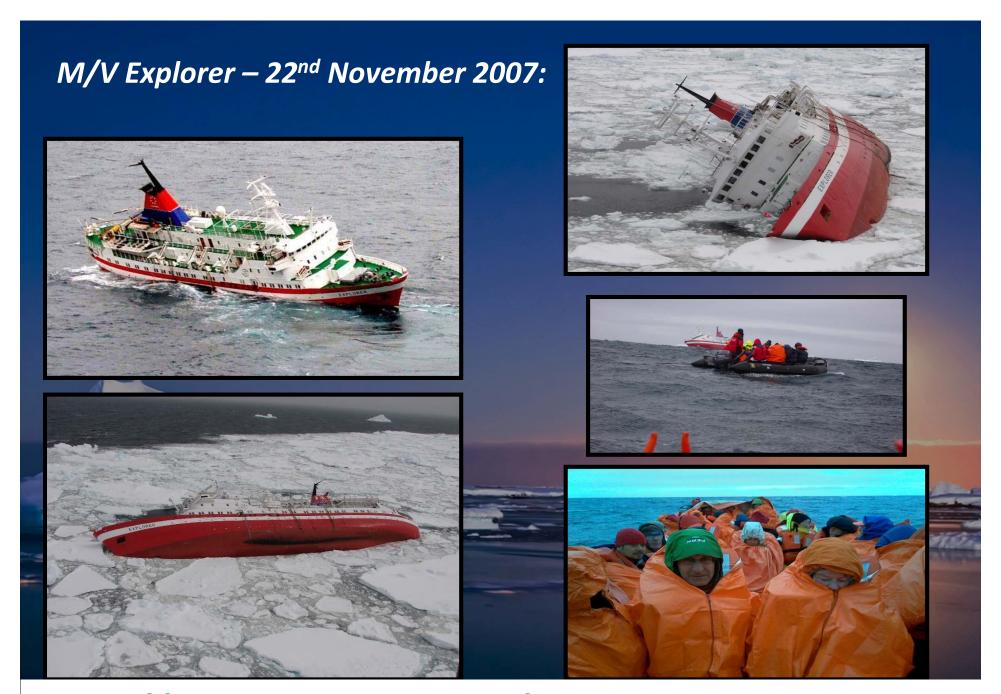

#### The International Group of P&I Clubs

Liability and compensation for ship sourced pollution in Antarctic waters:

- 1. Tourism activities in Antarctic waters
- 2. Existing Regulatory regime, if any
- 3. Liability Annex to the Environmental Protocol to the Antarctic Treaty
- 4. Fit for purpose?
- 5. Incidents in Antarctic waters