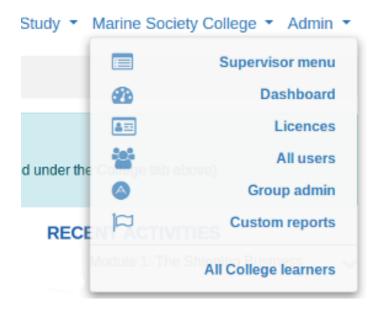

## Admin menu

Supervisor menu: This will take you back to your supervisor menu Dashboard: view statistics about usage as well as reports for individual users Licenses All users: View, search and manage all users on the site

**Group administrator:** View groups that you manage

**Custom reports:** access any custom reports that are available to you

**All College learners:** List of all Marine Society College learners and links to their profiles