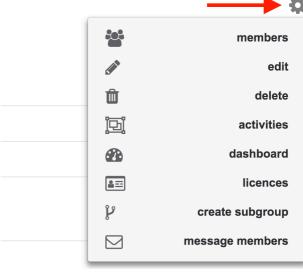

# **Top left menu:** Account profile information and link to **My Groups**

The group page offers a wealth of information about your group and its members.

Study 

Marine Society College
Admin

Clicking the "Cog" icon (as shown on right), when on a Group Homepage reveals a dropdown menu:

**Members:** This link takes you to a page with all the group members being shown. You can search by name and by filtering on specific details. Click the check box next to a name and the dropdown menu allows you to remove members from the group as well as granting or removing admin privileges

Activities: This page will show you which

activities/modules are available to members of the group

**Dashboard:** The dashboard is an overview page giving statistical information

**Licenses:** If you need to create an account for a user or grant them specific access, this license page allows you to do so. The number of available licenses will be displayed.

**Create subgroup:** Within your group you are able to create new subgroups (eg, you may wish to group your candidates by office location)

**Message members:** A facility to message all members of the group